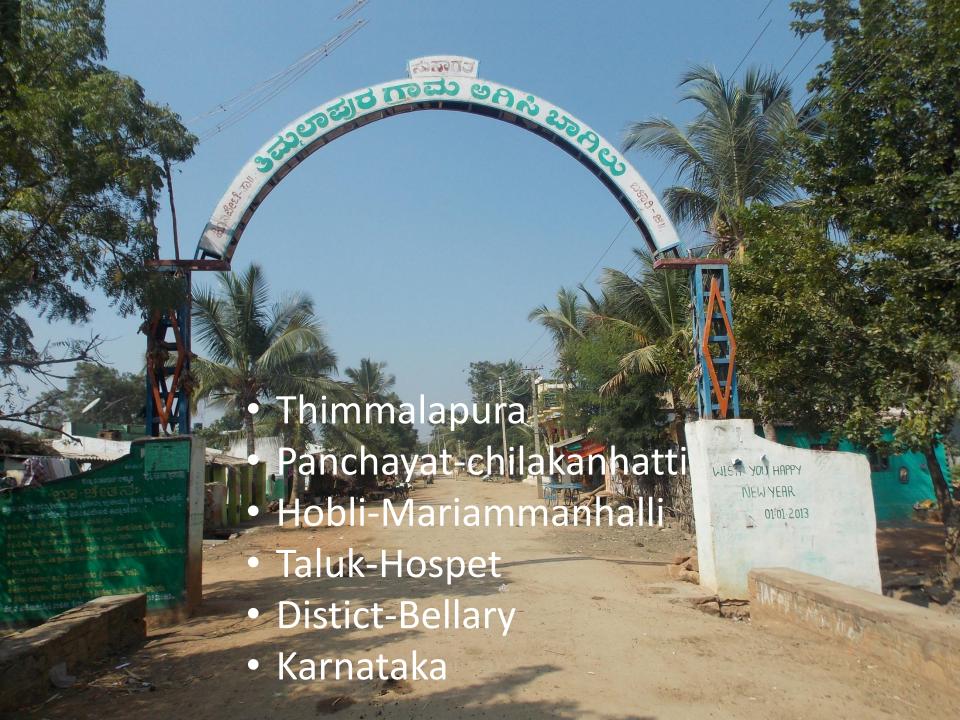

### PARTICIPATORY LEARNING









Area-1237.2 hct

Irrigated land-153.53hc

Rainfall-90mm

Literacy -46%

Female

37%

Male

54.7%

BPL card holder 138 household

# **Demography**













# Vulnerable for getting cheated obout Govt schemes Illeteracy

### **POVERTY**





# **WATER**

Earlier..



Now..



But..



# \*DEVADASI

- Social evil
- Exploitation of women in the name of God
- Financial insecurity
- Problems of next generation
- Health hazards



# Road Accidents

- NH-13
- Heavy lorry traffic 24x7
- Elevation 4-5 feet
- No pavements, deep trenches
- Sole outlet for travel & grazing
- Casualties per year

-humen:4-5

-cattles:50-60

No bus stand





### **SCHEMES**



- ICDS
- BASAV BASTI,IAY
- PENSIONS
- BHAGYLAKSHMI

- PANCHAYT RAJ
- MGNREGS
- PDS
- TSC







### *