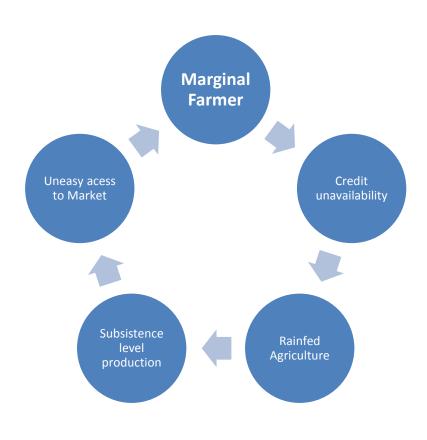

### PARTICIPATORY LEARNING









Area-1237.2 hct

Irrigated land-153.53hc

Rainfall-90mm

Literacy -46%

Female

37%

Male

54.7%

BPL card holder 138 household

# **Demography**













# Vulnerable for getting cheated obout Govt schemes Illeteracy

### **POVERTY**





# **WATER**

Earlier..



Now..



But..



# \*DEVADASI

- Social evil
- Exploitation of women in the name of God
- Financial insecurity
- Problems of next generation
- Health hazards



# Road Accidents

- NH-13
- Heavy lorry traffic 24x7
- Elevation 4-5 feet
- No pavements, deep trenches
- Sole outlet for travel & grazing
- Casualties per year

-humen:4-5

-cattles:50-60

No bus stand





### **SCHEMES**



- ICDS
- BASAV BASTI,IAY
- PENSIONS
- BHAGYLAKSHMI

- PANCHAYT RAJ
- MGNREGS
- PDS
- TSC







### **EDUCATION**

- 2 anganvadies-85 children
- School 1<sup>st</sup> to 8<sup>th</sup> std:
  - strength-248
  - -dropouts-45
  - No toilets
- Highschool 12 km far





- Flouride content in water
- Open defecation
- Pollution due to heavy traffic
- Migration
- Dr visits once in a wee