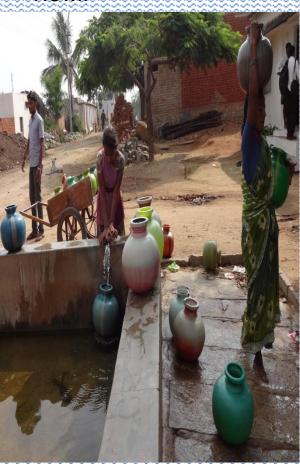

### PARTICIPATORY LEARNING









Area-1237.2 hct

Irrigated land-153.53hc

Rainfall-90mm

Literacy -46%

Female

37%

Male

54.7%

BPL card holder 138 household

# **Demography**













# Vulnerable for getting cheated obout Govt schemes Illeteracy

### **POVERTY**





# **WATER**

Earlier..



Now..



But..



# \*DEVADASI

- Social evil
- Exploitation of women in the name of God
- Financial insecurity
- Problems of next generation
- Health hazards



# Road Accidents

- NH-13
- Heavy lorry traffic 24x7
- Elevation 4-5 feet
- No pavements, deep trenches
- Sole outlet for travel & grazing
- Casualties per year

-humen:4-5

-cattles:50-60

No bus stand





### **SCHEMES**



- ICDS
- BASAV BASTI,IAY
- PENSIONS
- BHAGYLAKSHMI

- PANCHAYT RAJ
- MGNREGS
- PDS
- TSC







### **EDUCATION**

- 2 anganvadies-85 children
- School 1<sup>st</sup> to 8<sup>th</sup> std:
  - strength-248
  - -dropouts-45
  - No toilets
- Highschool 12 km far





- Flouride content in water
- Open defecation
- Pollution due to heavy traffic
- Migration
- Dr visits once in a week

- ASHA well done
- All deliverie