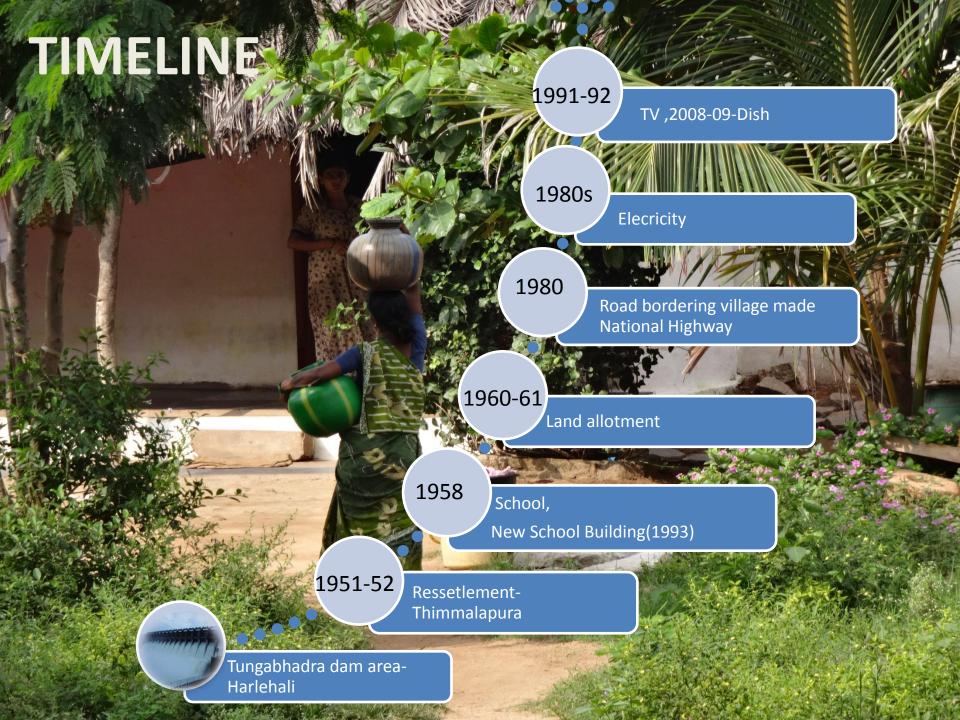

### PARTICIPATORY LEARNING

Area-1237.2 hct

Irrigated land-153.53hc

Rainfall-90mm

Literacy -46%

Female

37%

Male

54.7%

BPL card holder 138 household