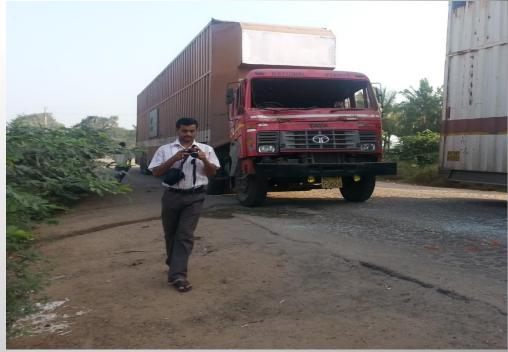

# Road Accidents

- NH-13
- Heavy lorry traffic 24x7
- Elevation 4-5 feet
- No pavements, deep trenches
- Sole outlet for travel & grazing
- Casualties per year

-humen:4-5

-cattles:50-60

No bus stand