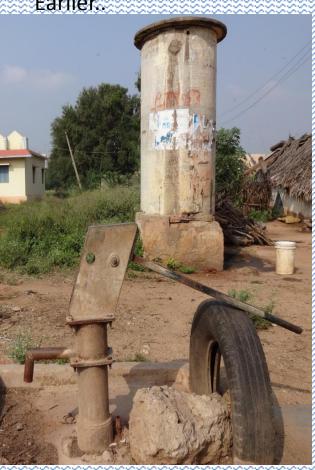

### PARTICIPATORY LEARNING









Area-1237.2 hct

Irrigated land-153.53hc

Rainfall-90mm

Literacy -46%

Female

37%

Male

54.7%

BPL card holder 138 household

# **Demography**













# Vulnerable for getting cheated obout Govt schemes Illeteracy

### **POVERTY**





# **WATER**

Earlier..



Now..



But..



# \*DEVADASI

- Social evil
- Exploitation of women in the name of God
- Financial insecurity
- Problems of next generation
- Health hazards



# Road Accidents

- NH-13
- Heavy lorry traffic 24x7
- Elevation 4-5 feet
- No pavements, deep trenches
- Sole outlet for travel & grazing
- Casualties per year

-humen:4-5

-cattles:50-60

No bus stand





### **SCHEMES**



- ICDS
- BASAV BASTI,IAY
- PENSIONS
- BHAGYLAKSHMI

- PANCHAYT RAJ
- MGNREGS
- PDS
- TSC







### **EDUCATION**

- 2 anganvadies-85 children
- School 1<sup>st</sup> to 8<sup>th</sup> std:
  - strength-248
  - -dropouts-45
  - No toilets
- Highschool 12 km far





- Flouride content in water
- Open defecation
- Pollution due to heavy traffic
- Migration
- Dr visits once in a week

- ASHA well done
- All