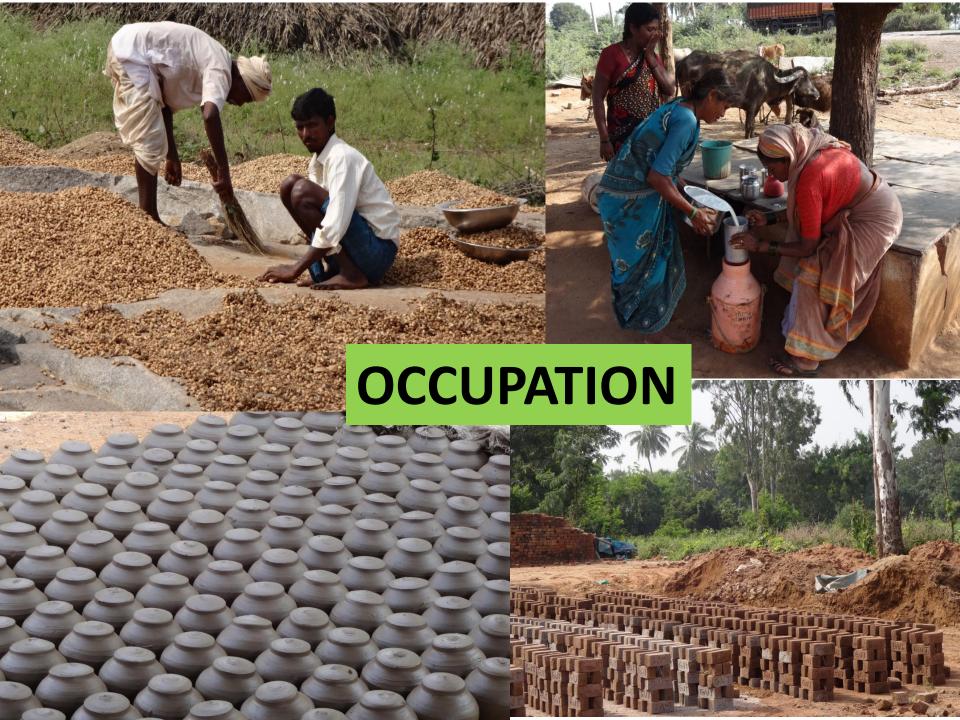

### PARTICIPATORY LEARNING









Area-1237.2 hct

Irrigated land-153.53hc

Rainfall-90mm

Literacy -46%

Female

37%

Male

54.7%

BPL card holder 138 household

# **Demography**













# Vulnerable for getting cheated obout Govt schemes Illeteracy

### **POVERTY**





# **WATER**

Earlier..



Now..



But..



# \*DEVADASI

- Social evil
- Exploitation of women in the name of God
- Financial insecurity
- Problems of next generation
- Health hazards



# Road Accidents

- NH-13
- Heavy lorry traffic 24x7
- Elevation 4-5 feet
- No pavements, deep trenches
- Sole outlet for travel & grazing
- Casualties per year

-humen:4-5

-cattles:50-60

No bus stand





### **SCHEMES**



- ICDS
- BASAV BASTI,IAY
- PENSIONS
- BHAGYLAKSHMI

- PANCHAYT RAJ
- MGNREGS
- PDS
- TSC







### **EDUCATION**

- 2 anganvadies-85 children
- School 1<sup>st</sup> to 8<sup>th</sup> std:
  - strength-248
  - -dropouts-45
  - No toilets
- Highschool 12 km far





- Flouride content in water