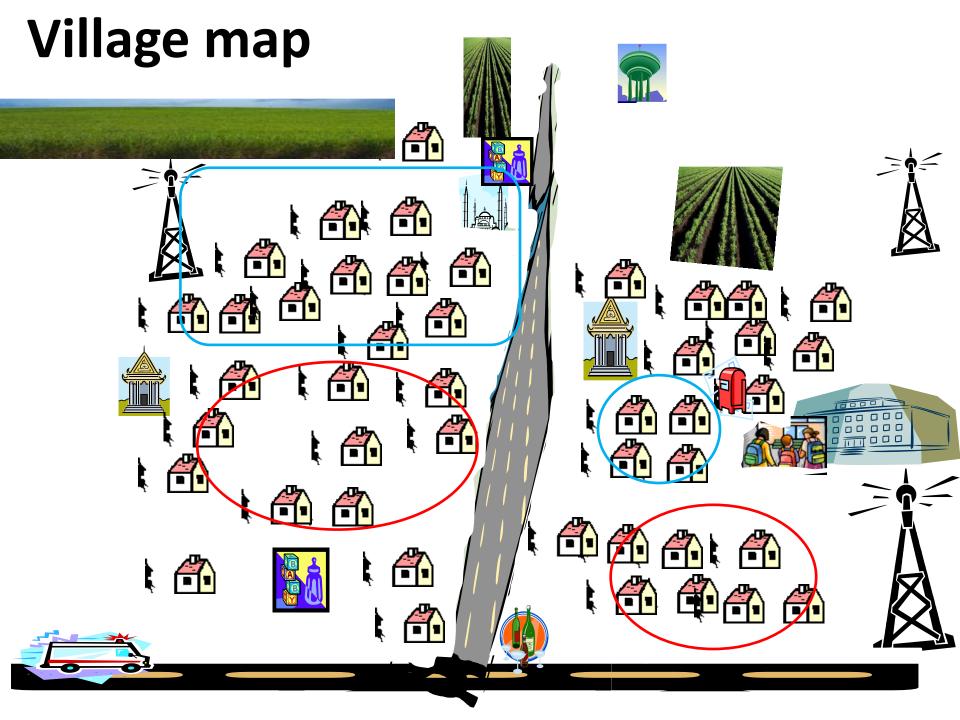

### PARTICIPATORY LEARNING

Area-1237.2 hct

Irrigated land-153.53hc

Rainfall-90mm

Literacy -46%

Female

37%

Male

# GROSS PROBLEMS

- Drinking water
- Irrigation
- Highway
- Corruption in panchayat
- Distanced
   institutions such as
   Bank, Market,
   Hospital, College,
   Panchayat