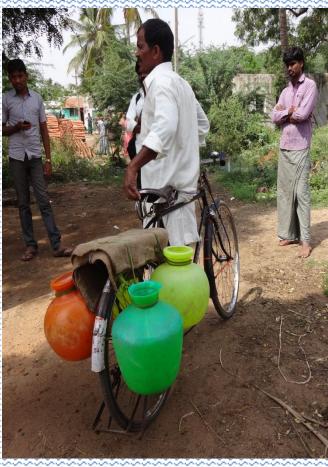

### PARTICIPATORY LEARNING









Area-1237.2 hct

Irrigated land-153.53hc

Rainfall-90mm

Literacy -46%

Female

37%

Male

54.7%

BPL card holder 138 household

# **Demography**













# Vulnerable for getting cheated obout Govt schemes Illeteracy

### **POVERTY**





# **WATER**

Earlier..



Now..



But..



# \*DEVADASI

- Social evil
- Exploitation of women in the name of God
- Financial insecurity
- Problems of next generation
- Health hazards



# Road Accidents

- NH-13
- Heavy lorry traffic 24x7
- Elevation 4-5 feet
- No pavements, deep trenches
- Sole outlet for travel & grazing
- Casualties per year

-humen:4-5

-cattles:50-60

No bus stand





### **SCHEMES**



- ICDS
- BASAV BASTI,IAY
- PENSIONS
- BHAGYLAKSHMI

- PANCHAYT RAJ
- MGNREGS
- PDS
- TSC







### **EDUCATION**

- 2 anganvadies-85 children
- School 1<sup>st</sup> to 8<sup>th</sup> std:
  - strength-248
  - -dropouts-45
  - No toilets
- Highschool 12 km far





- Flouride content in water
- Open defecation
- Pollution due to heavy traffic
- Migration
- Dr visits once in a week

- ASHA well done
- All deliveries in hosp