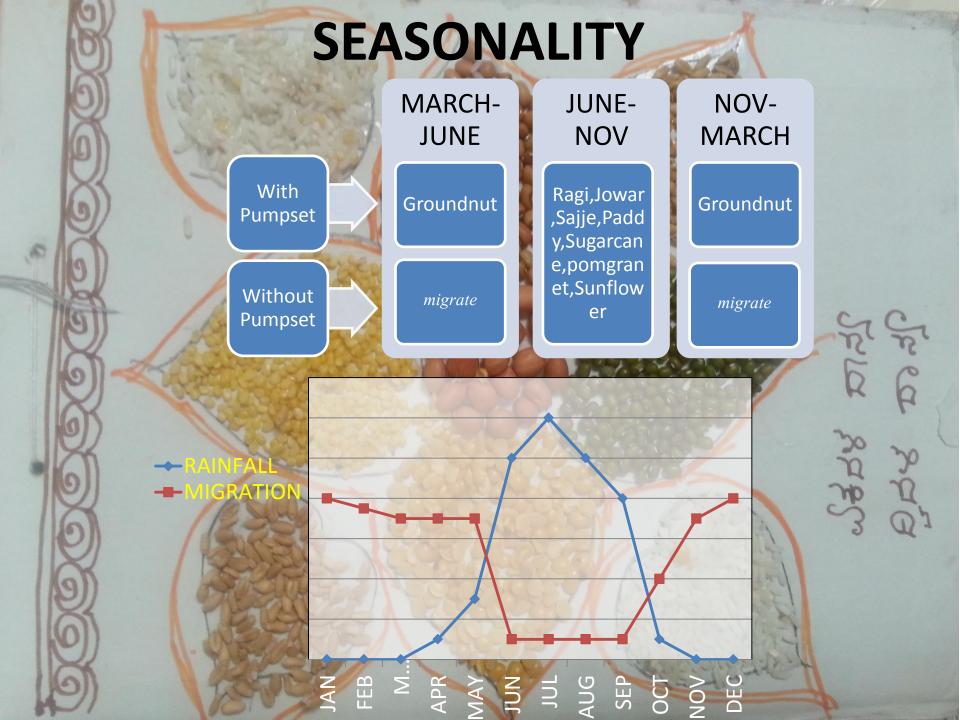

### PARTICIPATORY LEARNING









Area-1237.2 hct

Irrigated land-153.53hc

Rainfall-90mm

Literacy -46%

Female

37%

Male

54.7%

BPL card holder 138 household

# **Demography**













# Vulnerable for getting cheated obout Govt schemes Illeteracy

### **POVERTY**





# **WATER**

Earlier..



Now..



But..



# \*DEVADASI

- Social evil
- Exploitation of women in the name of God
- Financial insecurity
- Problems of next generation
- Health hazards



# Road Accidents

- NH-13
- Heavy lorry traffic 24x7
- Elevation 4-5 feet
- No pavements, deep trenches
- Sole outlet for travel & grazing
- Casualties per year

-humen:4-5

-cattles:50-60

No bus stand





### **SCHEMES**



- ICDS
- BASAV BASTI,IAY
- PENSIONS
- BHAGYLAKSHMI

- PANCHAYT RAJ
- MGNREGS
- PDS
- TSC







### **EDUCATION**

- 2 anganvadies-85 children
- School 1<sup>st</sup> to 8<sup>th</sup> std:
  - strength-248
  - -dropouts-45
  - No toilets
- Highschool 12 km far





- Flouride content in water
- O