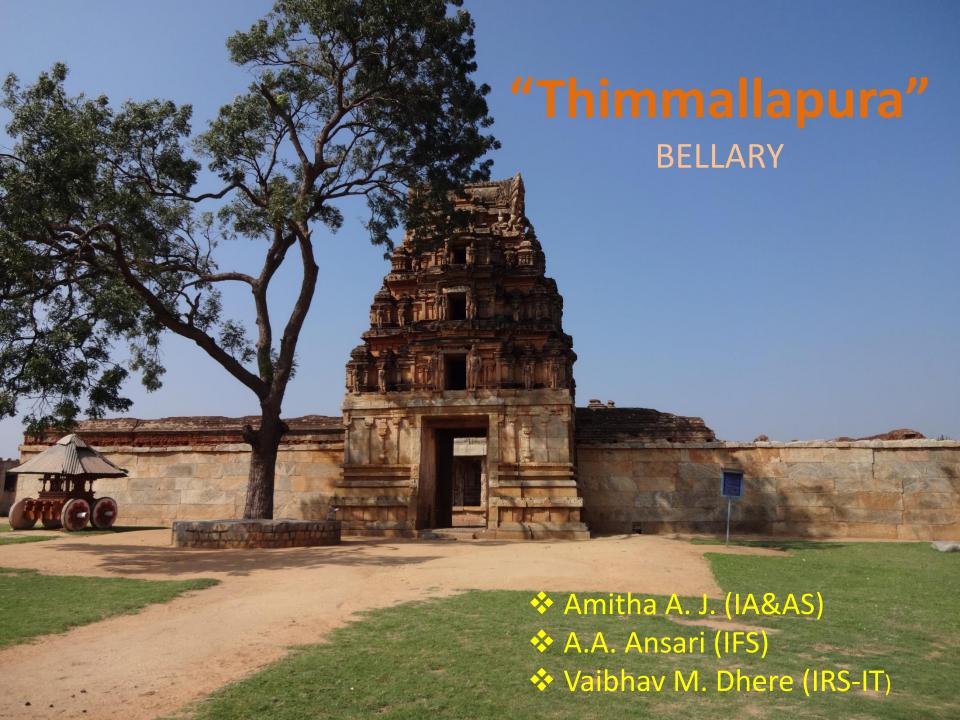

### PARTICIPATORY LEARNING

Area-1237.2 hct

Irrigated land-153.53hc

Rainfall-90mm

Literacy -46%

Female

37%

Male

54.7%

BPL card holder 138 household