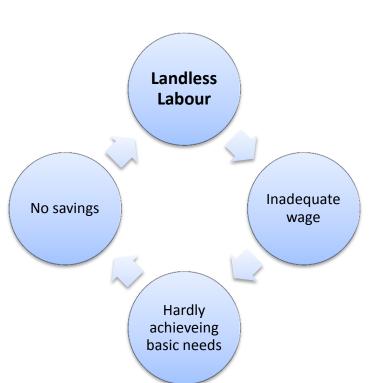

### PARTICIPATORY LEARNING









Area-1237.2 hct

Irrigated land-153.53hc

Rainfall-90mm

Literacy -46%

Female

37%

Male

54.7%

BPL card holder 138 household

# **Demography**













# Vulnerable for getting cheated obout Govt schemes Illeteracy

### **POVERTY**





# **WATER**

Earlier..



Now..



But..



# \*DEVADASI

- Social evil
- Exploitation of women in the name of God
- Financial insecurity
- Problems of next generation
- Health hazards



# Road Accidents

- NH-13
- Heavy lorry traffic 24x7
- Elevation 4-5 feet
- No pavements, deep trenches
- Sole outlet for travel & grazing
- Casualties per year

-humen:4-5

-cattles:50-60

No bus stand





### **SCHEMES**



- ICDS
- BASAV BASTI,IAY
- PENSIONS
- BHAGYLAKSHMI

- PANCHAYT RAJ
- MGNREGS
- PDS
- TSC







### **EDUCATION**

- 2 anganvadies-85 children
- School 1<sup>st</sup> to 8<sup>th</sup> std:
  - strength-248
  - -dropouts-45
  - No toilets
- Highschool 12 km far





- Flouride content in water
- Open defecation
- Pollution due to heavy traffic
- Migration
- Dr visits once in a w