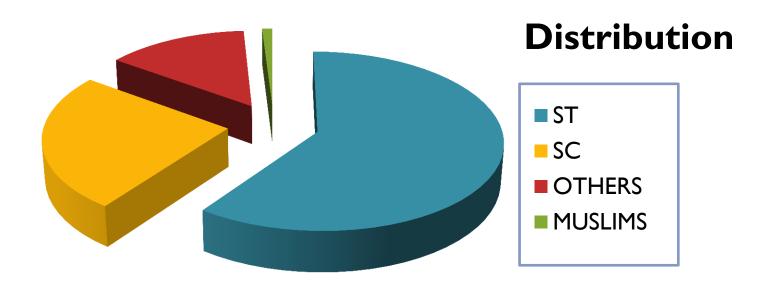

### PARTICIPATORY LEARNING









Area-1237.2 hct

Irrigated land-153.53hc

Rainfall-90mm

Literacy -46%

Female

37%

Male

54.7%

BPL card holder 138 household

# **Demography**













# Vulnerable for getting cheated obout Govt schemes Illeteracy

### **POVERTY**





# **WATER**

Earlier..



Now..



But..



# \*DEVADASI

- Social evil
- Exploitation of women in the name of God
- Financial insecurity
- Problems of next generation
- Health hazards



# Road Accidents

- NH-13
- Heavy lorry traffic 24x7
- Elevation 4-5 feet
- No pavements, deep trenches
- Sole outlet for travel & grazing
- Casualties per year

-humen:4-5

-cattles:50-60

No bus stand





### **SCHEMES**



- ICDS
- BASAV BASTI,IAY
- PENSIONS
- BHAGYLAKSHMI

- PANCHAYT RAJ
- MGNREGS
- PDS
- TSC







### **EDUCATION**

- 2 anganvadies-85 children
- School 1<sup>st</sup> to 8<sup>th</sup> std:
  - strength-248
  - -dropouts-45
  - No toilets
- Highschool 12 km far





- Flouride content in w